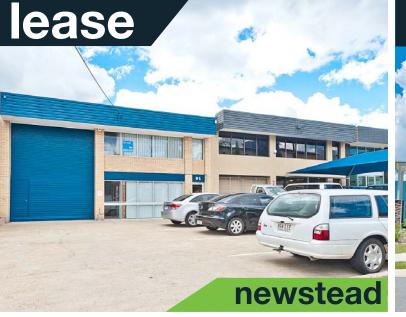

#### NEWSTEAD'S FINEST!

- 415m2 NLA
- High bay warehouse & container height roller door
- 5 car parks
- Surrounded by major developments
- 190m2 of office area over two levels

Troy Madden - 0416 923 090 troym@firstcommercial.com.au