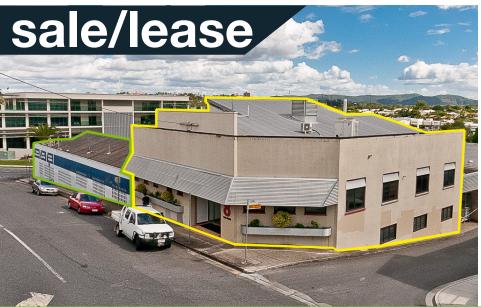

(1) COMMERCIAL REALTY

Issue 13 - Winter Edition

don't settle for second best.



### **DEVELOPMENT OPPORTUNITY!**

- 815m2 land area over two titles
- Title 1(NLA) 747m2 freestanding laboratory office over 3 levels
- Title 2 (NLA) 511m2 freestanding warehouse
- Vacant possession Sept 2012
- Existing Development Approval will increase Title 2 NLA to 1,018m2
- Positioned to achieve maximum exposure to traffic flow











### **INVESTMENT WITH DEVELOPMENT UPSIDE!**

- Fully leased, 2 leases expiring 2014
- 2 suites with combined NLA 420m2
- Zoned MP3 & total site area of 1211m2
- Annual gross rental income \$157,529 p.a. ex. gst.
- High quality office fit out with A/C offices
- Strong Cash Guarantees in place

Agent Contact:-

Jim Wicks - 0416 126 353 jimw@firstcommercial.com.au

click to view online



(07) 3391 9500 | firstcommercial.com.au



#### Issue 13 - Wint