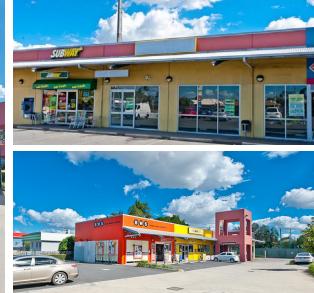

### WHAT EVERY RETAILER IS LOOKING FOR!

- Final three (3) retail vacancies remaining Filling fast!
- Sizes available; 72sqm, 102sqm & 194sqm
- Enviable Toombul Road exposure
- Join the likes of BWS, Night Owl, Dominos Pizza & Subway
- Excellent car parking amenities on-site
- Motivated landlord wants offers!

Mitchell Stewart - 0414 888 936 mitchells@firstcommercial.com.au

click to view online

**W**estpac

lease