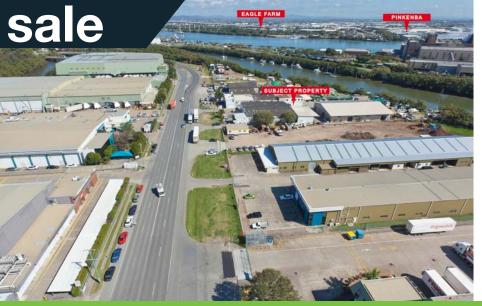

### **STRATEGIC INVESTMENT!**

- Prime location in the Australia Tradecoast
- 6,134sqm total land area
- General Industry zoning with 24/7 operations
- 3,045sqm Buildings
- Wide tenancy spread
- 60m Frontage to Lytton Road

Agent Contact:-

Tony Mayfield - 0458 885 444 tonym@firstcommercial.com.au

Issue 13 - Winter Edition

don't settle for second best.