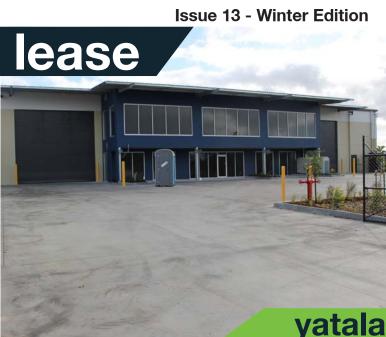

### **BRAND NEW INDUSTRIAL UNIT COMPLEX!**

bowen

to view

online

- Brand new, recently completed industrial unit complex
- Sizes ranging from 72m2 to 443m2

lease

- Selected units feature concrete rear yard
- Secure gated complex close to the M1 Freeway
- Designated onsite cafe/takeaway available with grease trap and alfresco dining included

#### Agent Contact:-

Luke Mullen - 0414 888 925 lukem@firstcommercial.com.au