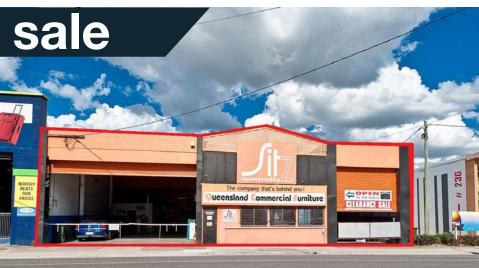

#### MAIN ROAD EXPOSURE!

- Approx. 400m2 of prime office / house
- Brilliant exposure to Montague Road
- Excellent on site car parking
- · Close to all major amenities and CBD
- 92m2 of office, 308m2 warehouse

Ryan Mitchell - 0409 035 581

ryanm@firstcommercial.com.au

lease

- 168m2 nla of professionally finished office space
- Fantastic outlook with City views
- Full fit-out included to new tenant
- Great Abundance of natural light
- Car parking available on request