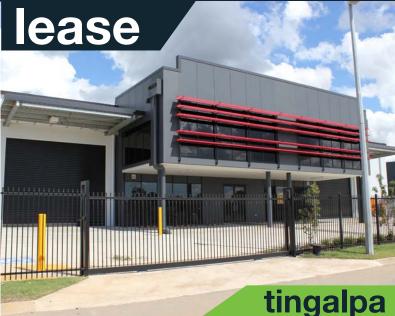

#### NEWSTEAD'S FINEST!

- 415m2 NLA
- High bay warehouse & container height roller door
- 5 car parks
- Surrounded by major developments
- 190m2 of office area over two levels

Troy Madden - 0416 923 090 troym@firstcommercial.com.au