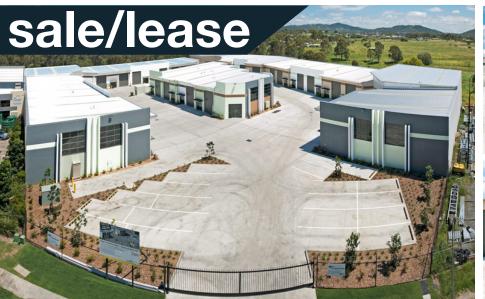

### **BRAND NEW INDUSTRIAL UNIT COMPLEX!**

bowen

to view

online

- Brand new, recently completed industrial unit complex
- Sizes ranging from 72m2 to 443m2

lease

- Selected units feature concrete rear yard
- Secure gated complex close to the M1 Freeway
- Designated onsite cafe/takeaway available with grease trap and alfresco dining included

#### Agent Contact:-

Luke Mullen - 0414 888 925 lukem@firstcommercial.com.au

# sale/lease